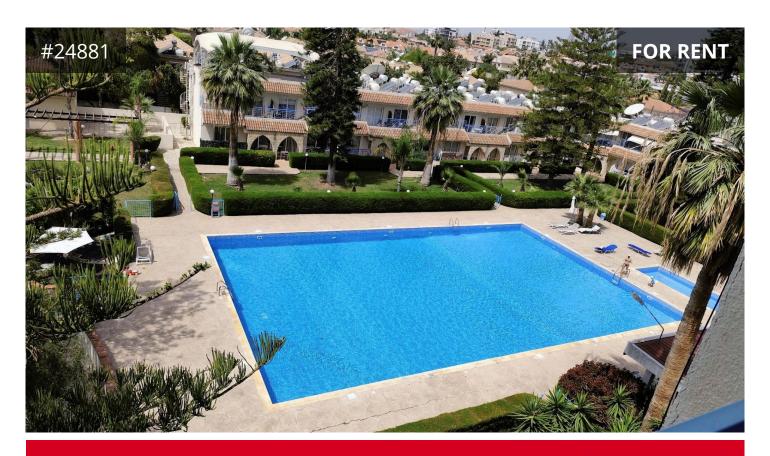

Furthermore there is family bathroom. solar water heater with pressure , a/c in all areas , safety door, internet and uncovered parking space for two cars.

The apartment if fully furnished and fully equipped and has common swimming pool and garden as well.