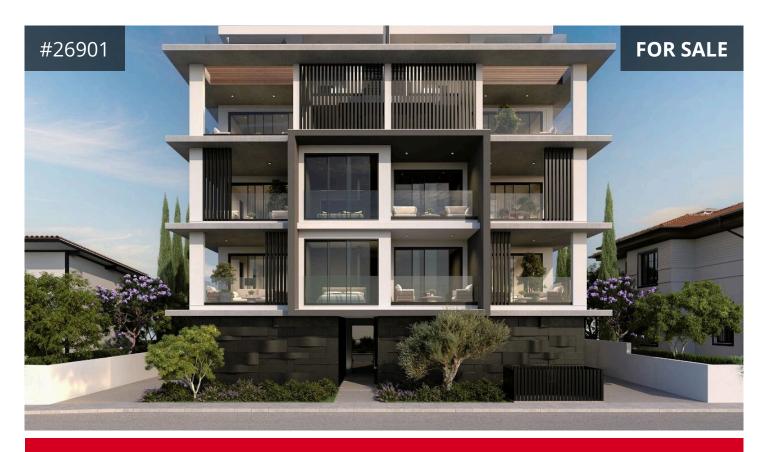

## Description

This is a new modern development, consisting of 1- and 2-bedrooms apartments and penthouses.

The project responds to the multi-layered needs of young couples or families by creating a residential ecosystem on one of the most imposing hills of Limassol, in the privileged area of Agios Athanasios.

Being in one of the most attractive of locations in Limassol, offers proximity to many amenities and direct passage to the motorway, connecting itself to the other cities.

Each apartment is meticulously designed with open spaces and large verandas.

Residents from the 2nd floor and above can enjoy magnificent sea views of the Mediterranean.

€315,000 +VAT

TYPE Apartment
BEDROOMS 2
BATHROOMS 2
COVERED 76 m<sup>2</sup>
STATUS Off plan
ENERGY EFFICIENCY RATING A