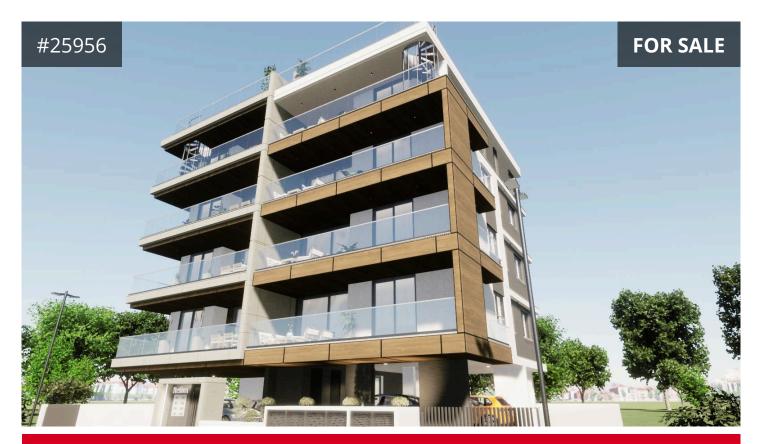

## **Description**

We are excited to present this attractive apartment complex located in the heart of Limassol, just minutes from Limassol Marina. The complex features eight apartments, available in two and three-bedroom configurations. Currently on the market, the two-bedroom apartment offers an internal area of 80 sqm, complemented by a 21.7 sqm covered veranda, along with covered parking and a storage room.