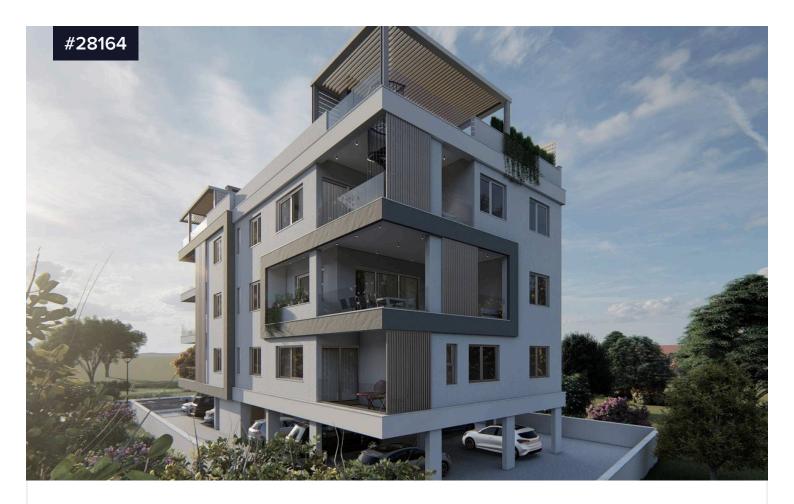

## Brand new 2-bedroom luxury flat for sale €515,000 +VAT in Petrou & Pavlou, Limassol

Apostolou Petrou & Pavlou, Limassol

Bedrooms

**-** 2

Bathrooms

Covered

] 80 m<sup>2</sup>

Brand new 2-bedroom luxury flat, located in Petrou & Pavlou area, just a 10-minute walk from the city center.