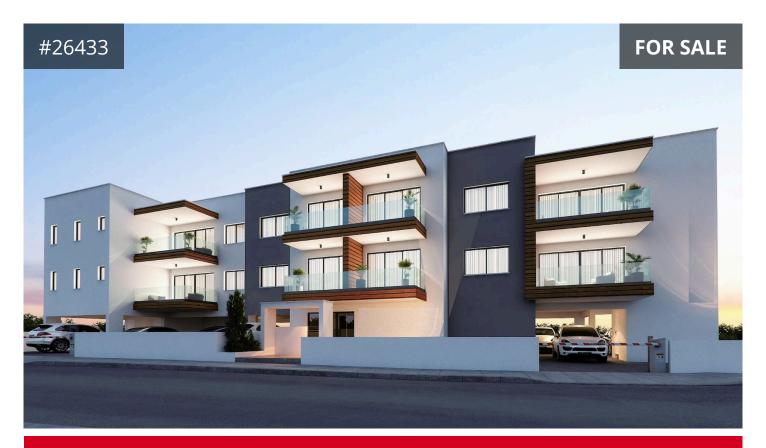

## **Limassol, Episkopi** 45 m² Covered | 1 Bedroom | 1 Bathroom

## Description

We are happy to present this beautiful, modern one-bedroom apartment, currently under construction in the Episkopi area, just 8 minutes from Limassol center. Located on the second floor of a two-story building in a new complex with only 10 units, the apartment offers a 45 sqm internal area plus a 5.5 sqm covered veranda. It features an open-plan kitchen, living and dining area, a main bathroom, and a spacious bedroom. The building's location provides easy access to the highway and is surrounded by all essential amenities, making this apartment ideal for both personal use and investment.