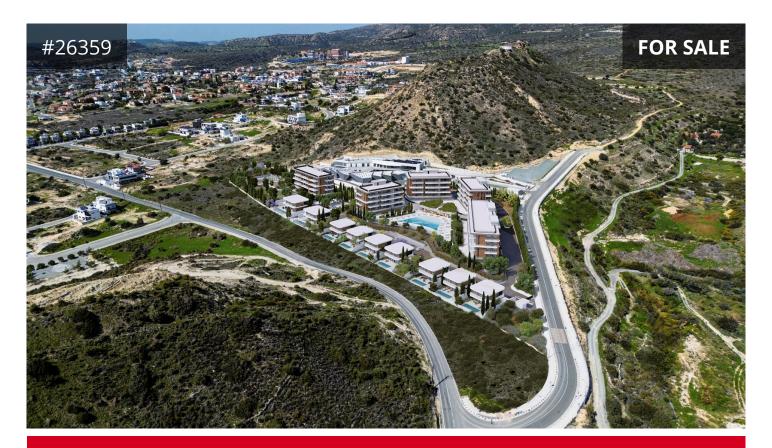

## Description

This is the opportunity to own a piece of this secure gated masterplan development within a residential community.

The project offers the perfect living experience for those who love the thrill of the city and the freedom of the outdoors. This is the best of both worlds. More views, more open space, more facilities...more to life.

With easy access to the highway and international private schools only a short drive away, it offers panoramic sea and city views and is only 3km drive to Limassol's city centre and the seafront promenade.

The design includes a communal swimming pool, gym and landscaped gardens, with an outdoor playground and sports facilities.

APARTMENTS SPECIFICATIONS:

€290,000 +VAT

TYPE Apartment
BEDROOMS 1
BATHROOMS 1
COVERED 56 m<sup>2</sup>
STATUS Off plan
ENERGY EFFICIENCY RATING A