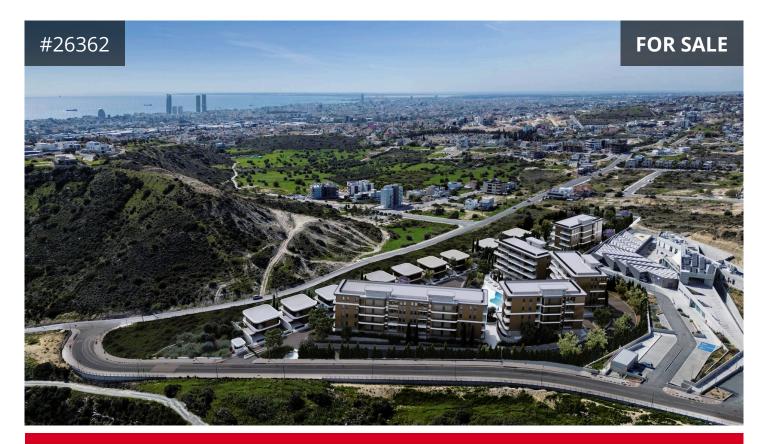

## Description

This is the opportunity to own a piece of this secure gated masterplan development within a residential community.

The project offers the perfect living experience for those who love the thrill of the city and the freedom of the outdoors. This is the best of both worlds. More views, more open space, more facilities...more to life.

With easy access to the highway and international private schools only a short drive away, it offers panoramic sea and city views and is only 3km drive to Limassol's city centre and the seafront promenade.

The design includes a communal swimming pool, gym and landscaped gardens, with an outdoor playground and sports facilities.

APARTMENTS SPECIFICATIONS:

€435,000 +VAT

TYPE Apartment
BEDROOMS 2
BATHROOMS 2
COVERED 90 m²
STATUS Off plan
ENERGY EFFICIENCY RATING A