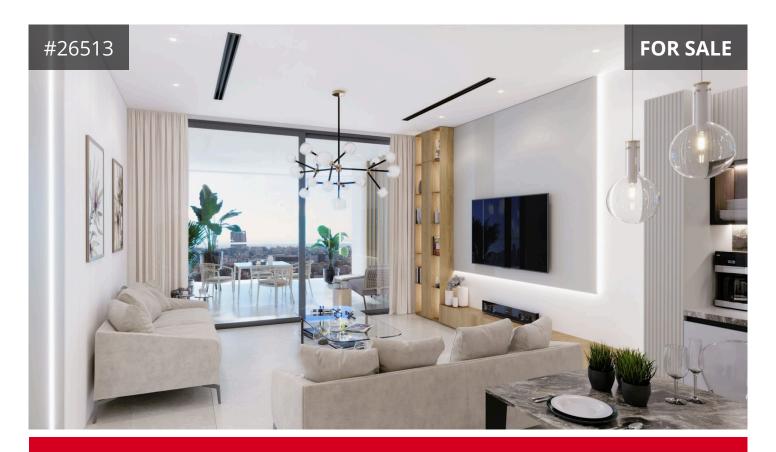

The open-plan living room seamlessly integrates with the kitchen, creating a spacious and cohesive environment. Decorated in neutral colors, the space exudes a calm and inviting ambiance. Expansive windows flood the room with natural light, enhancing the airy feel and offering beautiful views that complement the sophisticated design.