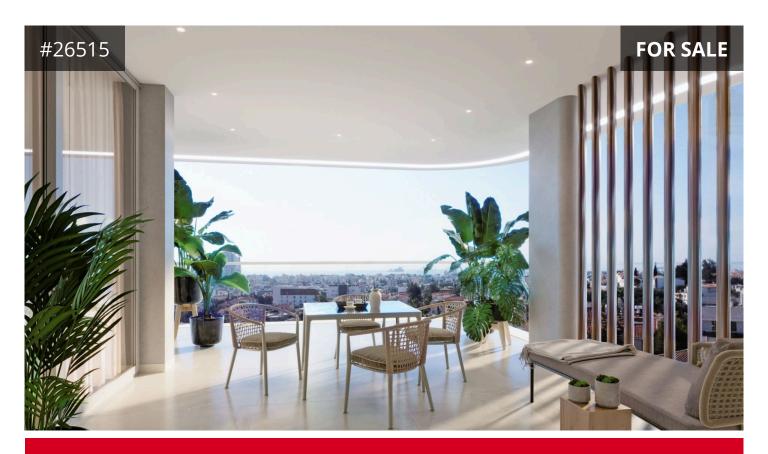

## Description

A fusion of modern- chic and stunning sea views in the sought-after location of Green Area Germasogeia, Limassol.

This project showcases six exclusive apartments, each designed with contemporary architecture and stylish interiors, perfectly complementing the coastal setting.

The open-plan living room seamlessly integrates with the kitchen, creating a spacious and cohesive environment. Decorated in neutral colors, the space exudes a calm and inviting ambiance. Expansive windows flood the room with natural light, enhancing the airy feel and offering beautiful views that complement the sophisticated design.