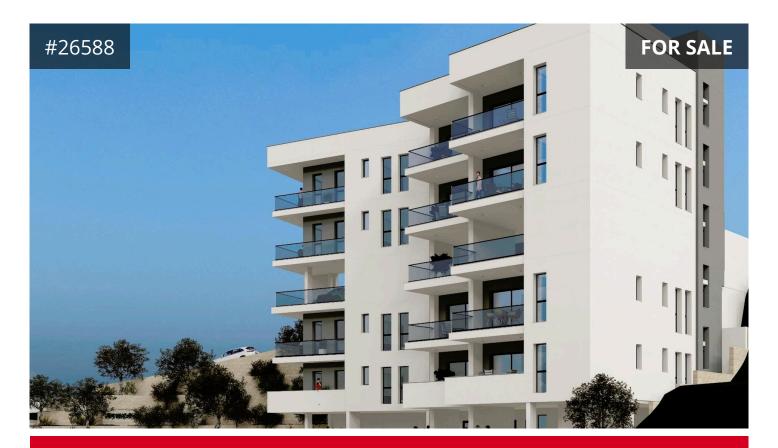

## Limassol, Germasogeia

79 m<sup>2</sup> Covered | 2 Bedrooms | 2 Bathrooms

## Description

A new luxury apartment block located in Germasogeia Village, of Limassol. Situated approximately 7-8 minutes from the sea, it offers residents convenient

access to coastal amenities. The building is designed to exude elegance and sophistication, providing upscale living spaces for its inhabitants. With its prime location and luxurious features, the complex represents a desirable option for those seeking high-end residential accommodations in the area.