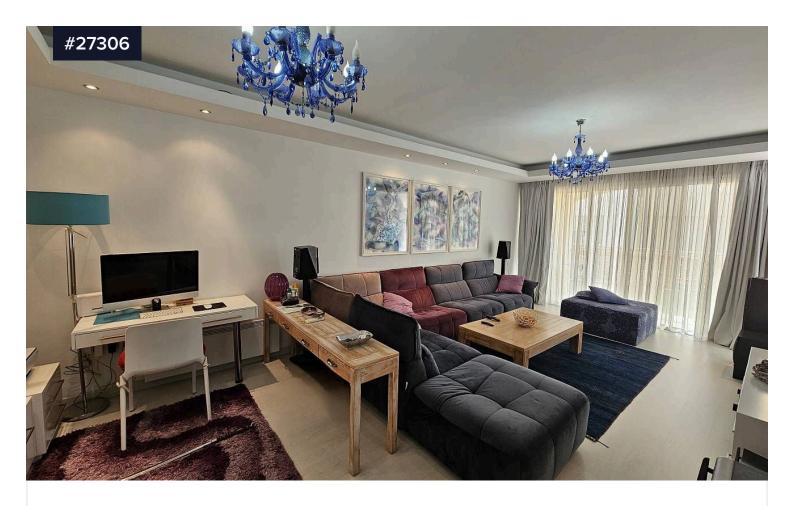

LARGE THREE BEDROOM PENTHOUSE IN COMPLEX IN GERMASOGIA TOURIS AREA 50 METERS FROM THE BEACH

Experience luxury living in this stylish and spacious penthouse, located in the heart of the vibrant Germasogeia Tourist Area. This unique property combines modern design, sustainability, and an unbeatable location.

## Key Features:

• Covered Living Area: 140 m<sup>2</sup>

Туре

**Apartment** 

Status

Resale

Year of construction

2016