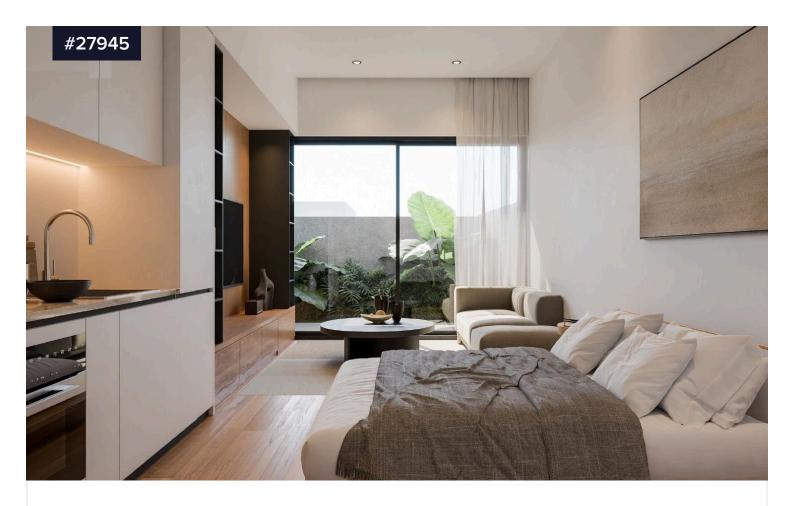

## Unfurnished studio apartment in vibrant €204,000 +VAT historical center, Limassol

Historical Center, Limassol

Bedrooms

Studio

Bathrooms

Covered

] 32 m<sup>2</sup>

Discover urban living in this off-plan studio apartment located in the heart of the Historical Center. With an internal space of 32 m2, this modern studio is thoughtfully designed for both comfort and functionality. The apartment features one bathroom and is situated on the first floor of a three-story building, complete with an elevator for easy access.