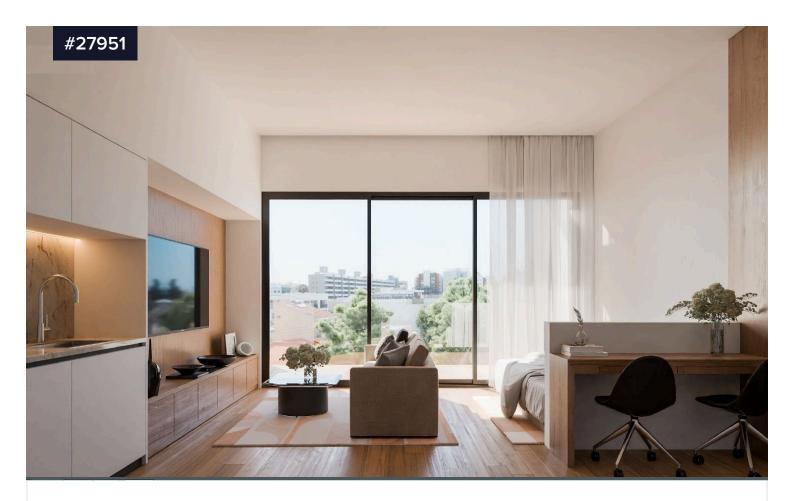

## Unfurnished studio apartment in vibrant €214,000 +VAT historical center, Limassol

Historical Center, Limassol

Bedrooms

Studio

Bathrooms

Covered

32 m<sup>2</sup>

Discover urban living in this off-plan studio apartment located in the heart of the Historical Center. With an internal space of 32 m2, this modern studio is thoughtfully designed for both comfort and functionality. The apartment features one bathroom and is situated on the first floor of a three-story building, complete with an elevator for easy access.