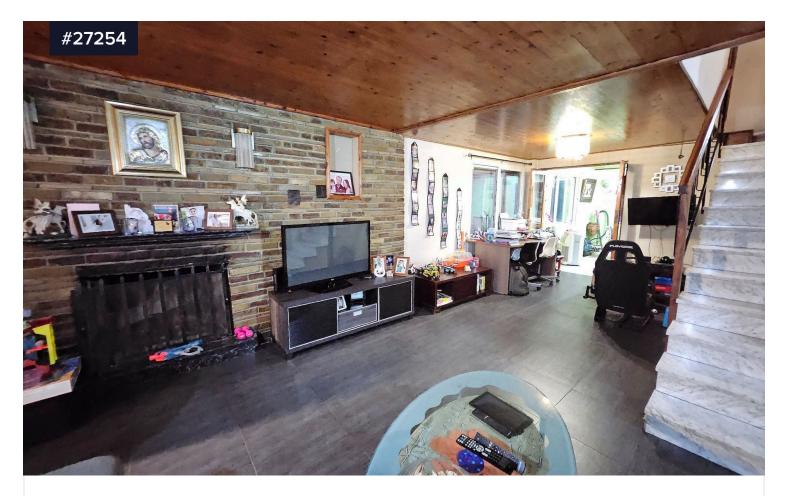

## Resale, Big 2+1 Duplex Bedroom Apartment €195,000 In Katholiki Area

Katholiki, Limassol

Bedrooms

Covered

Presenting a spacious two-bedroom duplex apartment for resale, located in the heart of Limassol's Katholiki area. This unique apartment, on the second floor of a three-story building, offers an official internal area of 85 sqm per the title deed, plus an additional 14 sqm of covered veranda. However, a creative redesign has expanded the usable space to include a third bedroom, utilizing the high ceiling between the two levels.

## Apartment Highlights:

Spacious Open-Plan Layout: Features a large open kitchen, living room, and dining area, providing an ideal setting for both relaxation

| Туре                     | Apartment   |
|--------------------------|-------------|
| Status                   | Resale      |
| Year of construction     | 1993        |
| Energy efficiency rating | ر<br>Exempt |