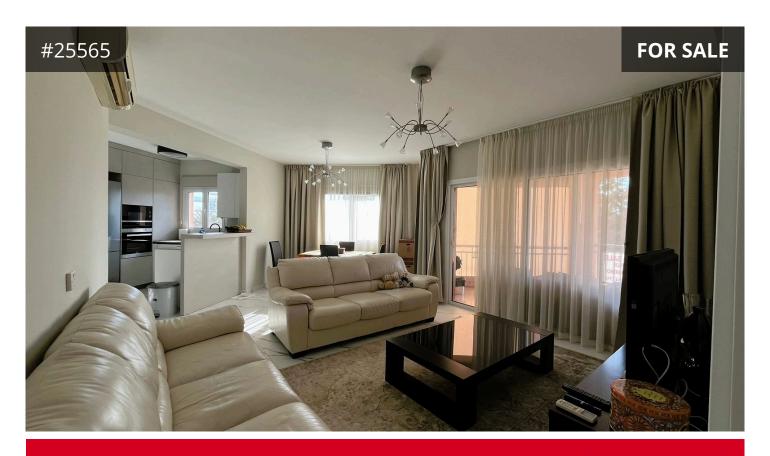

## **Property Features:**

- -The property has an open plan large living/dining areas and a fully equipped kitchen.
- -Patio doors from the living area lead out to a good sized covered veranda (16sqm).
- -There are 2 large bedrooms with fitted wardrobes, all en-suite.
- -The apartment has been renovated to a high standard and is in excellent