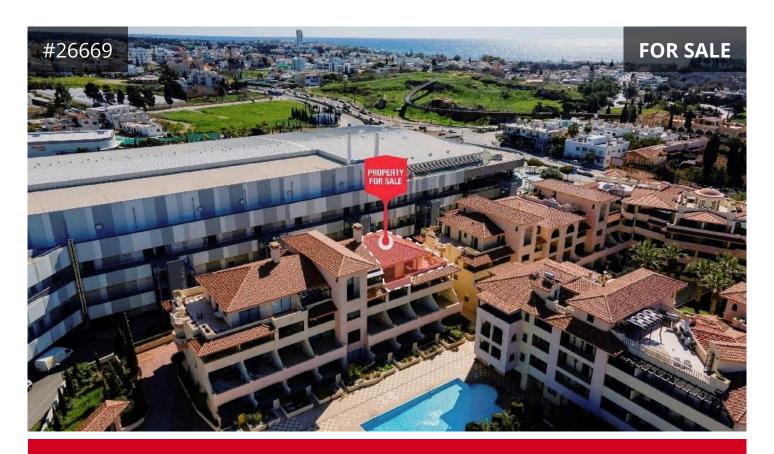

## Paphos, Kato Pafos

110 m<sup>2</sup> Covered | 2 Bedrooms | 2 Bathrooms

## Description

sqm."

"Two-bedroom apartment in a desirable location near the "Kings Avenue Mall". The apartment is conveniently located near supermarkets, shops, parks, schools, and provides easy access to the Kato Paphos tourist area and the Municipality centre. Built around 2007, the apartment is situated on the third floor and includes a living room, kitchen, dining area, two bedrooms (one with an attached bathroom), a common bathroom with a WC, and an uncovered veranda. Additionally, it comes with a covered parking space in the basement and access to a communal swimming pool. The internal area measures 110 sqm, while the uncovered veranda is 110