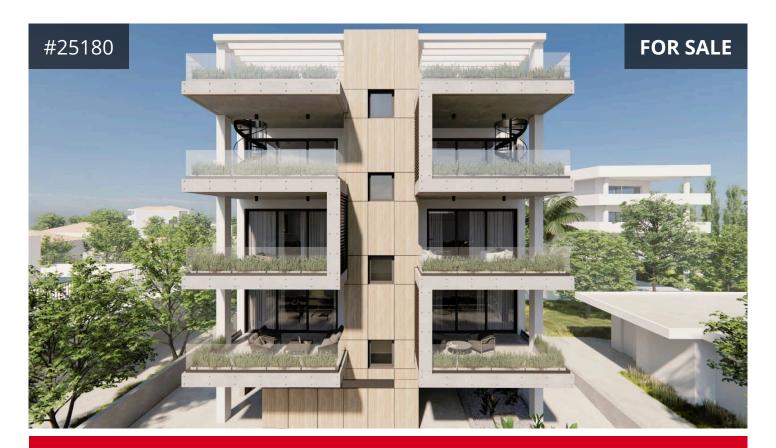

## Description

We are pleased to present this brand new, under-construction, modern-design, large two-bedroom apartment located in the heart of Limassol, in the Linopetra area of the Agios Athanasios municipality. This stunning apartment will be part of a small, exclusive complex comprising only six units.

## Property Features:

Location: Positioned on the first floor, offering easy accessibility and convenience.

Size: Internal area of 86sqm plus a 24sqm covered veranda, making it approximately ten square meters larger than the average two-bedroom apartment on the market.