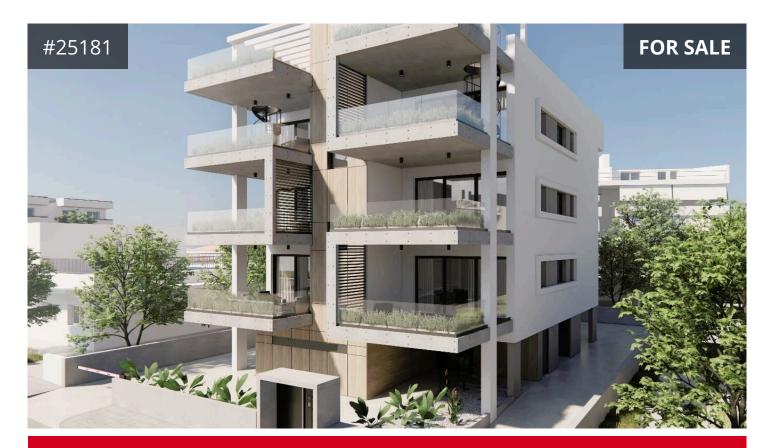

## Description

We are delighted to present this brand new, under-construction, modern design, luxurious three-bedroom top floor apartment with a roof garden, located in the heart of Limassol, in the Linopetra area of the Agios Athanasios municipality. This exquisite apartment will be part of a small, exclusive complex comprising only six units.

**Property Features:** 

Location: Situated on the top floor, providing privacy and stunning views.

Size:

Internal Area: 112sqm, providing spacious living.

Covered Veranda: 28sqm, perfect for outdoor dining and relaxation.

Roof Garden: 41sqm, offering ample space for a sitting area, barbecue

area, or any other use, making it a versatile outdoor space.

Layout:

Open Plan Kitchen: Seamlessly integrated with the living and dining areas,