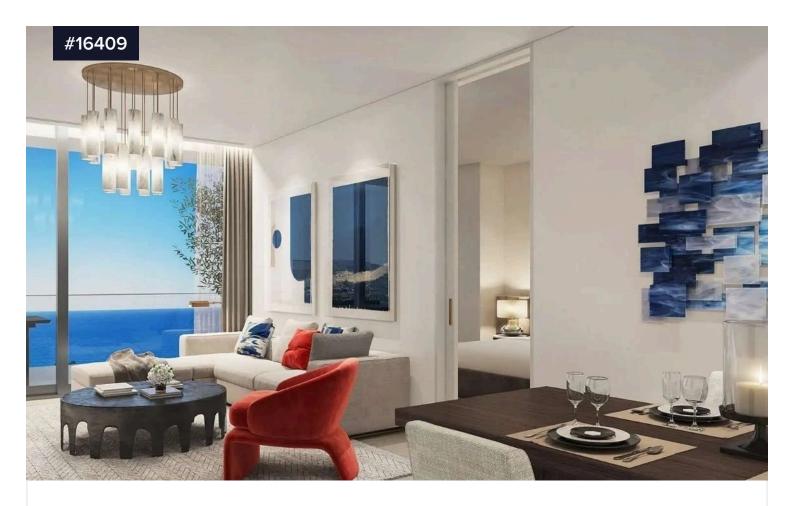

## **Two Bedroom Apartment for Sale in** Mouttagiaka, Limassol

€2,400,000 +VAT

Mouttagiaka Tourist Area, Limassol

**Bedrooms** 

**-** 2

**Bathrooms** 

Covered

109 m<sup>2</sup>

Overlooking the Mediterranean Sea, the 33-foor iconic tower consists of 1-5 bedroom residences. It is located on the stylish Seaside Promenade in the east of Limassol, close to the city's historic sights, cosy cafés and restaurants serving delicious local and international dishes, and vibrant nightlife. Being an owner of this residence complex, is to live an extraordinary life on the Mediterranean seafront, surrounded by tranquil landscaped gardens, outdoor pools, a large spa and everything one could possibly desire to enjoy a privileged lifestyle. In the world of upscale homes, Limassol, Cyprus stand out with their superior design, excellent location, legendary services and exclusive amenities which