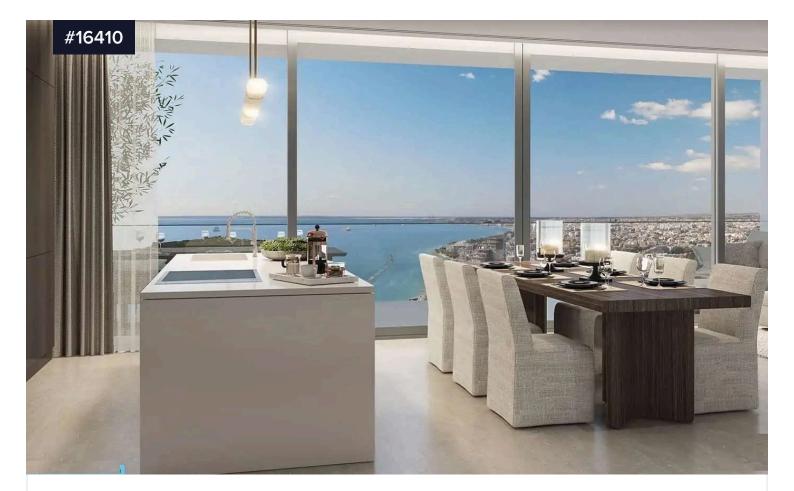

## €2,460,000 +VAT

• Mouttagiaka Tourist Area, Limassol

Bedrooms

Bathrooms

Covered

Overlooking the Mediterranean Sea, the 33-foor iconic tower consists of 1-5 bedroom residences. It is located on the stylish Seaside Promenade in the east of Limassol, close to the city's historic sights, cosy cafés and restaurants serving delicious local and international dishes, and vibrant nightlife. Being an owner of this residence complex, is to live an extraordinary life on the Mediterranean seafront, surrounded by tranquil landscaped gardens, outdoor pools, a large spa and everything one could possibly desire to enjoy a privileged lifestyle. In the world of upscale homes, Limassol, Cyprus stand out with their superior design, excellent location, legendary services and exclusive amenities which