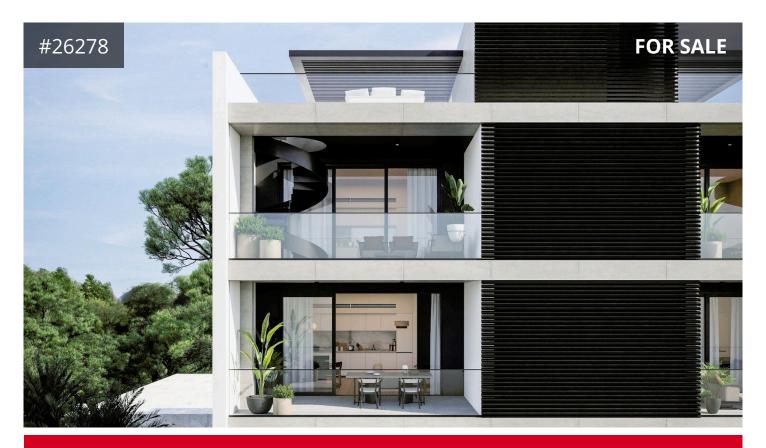

## **Limassol, Neapoli** 35 m<sup>2</sup> Covered | Studio | 1 Bathroom

## **Description**

Located in the heart of Neapolis neighborhood, just 500 meters from the beach.

This modern development includes studios, two-bedroom apartments across four

floors, and exclusive roof gardens offering stunning city views.