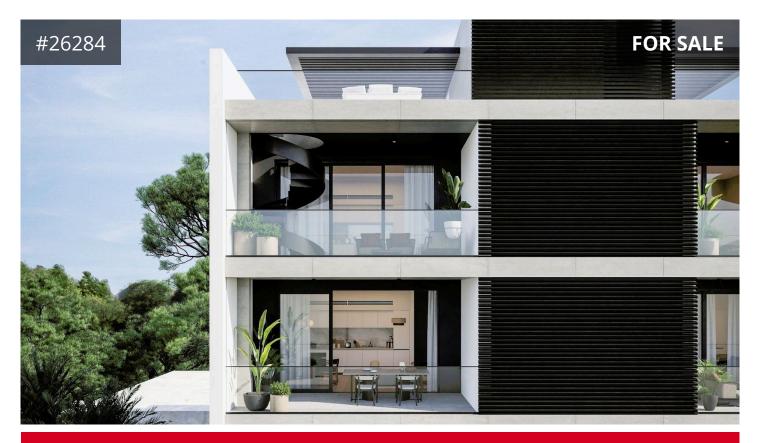

## **Limassol, Neapoli** 35 m<sup>2</sup> Covered | Studio | 1 Bathroom

## **Description**

Located in the heart of Neapolis neighborhood, just 500 meters from the beach.

This modern development includes studios, two-bedroom apartments across four

floors, and exclusive roof gardens offering stunning city views.