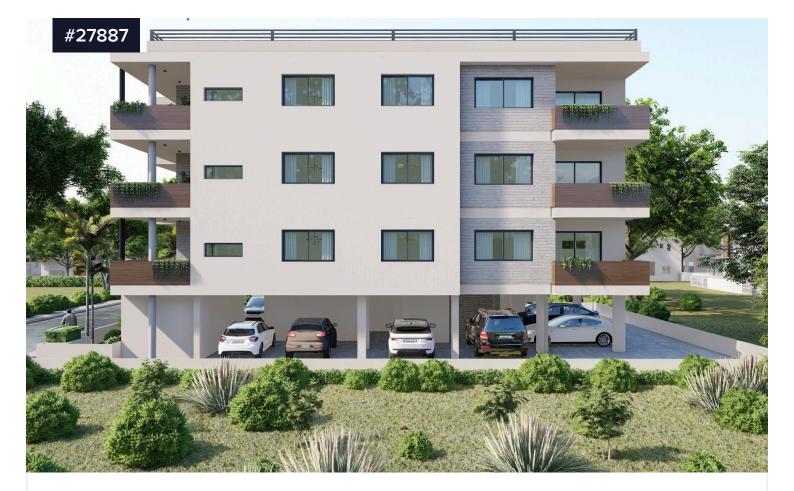

## Spacious new two bedroom apartment in €261,000 + VAT the center of Paphos

Pafos, Paphos

Bedrooms 2

**Bathrooms** 2

Covered 118 m<sup>2</sup>

Modern apartments in the center of PaphosTwo bedroom apartment with two bathrooms The cored area of this apartment is 99 square meters. There is a covered parking and storage room for each flat.Available apartments in first, second, and third floor. Off plan project.

This project is a new building in a central location in Paphos Center consisting of nine 2-bedroom apartments. All apartments are carefully designed, sun oriented, with amble spaces and they come with their own allocated parking and storage room.Within walking distance, you can head to Paphos center, main square, business center and restored all center of Paphos, a vivit area where you can find restaurants,