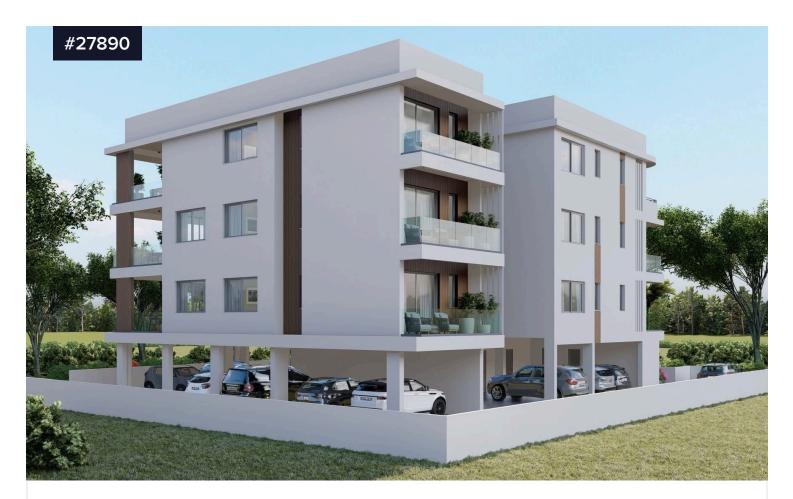

## €275,000 +vat

Pafos, Paphos

Bedrooms

Bathrooms

Covered

Modern apartments in the center of PaphosTwo bedroom apartment with two bathrooms The cored area of this apartment is 99 square meters.There is a covered parking and storage room for each flat.Available apartments in first, second, and third floor. Off plan project.

This project is a new building in a central location in Paphos Center consisting of nine 2-bedroom apartments. All apartments are carefully designed, sun oriented, with amble spaces and they come with their own allocated parking and storage room.Within walking distance, you can head to Paphos center, main square, business center and restored all center of Paphos, a vivit area where you can find restaurants,