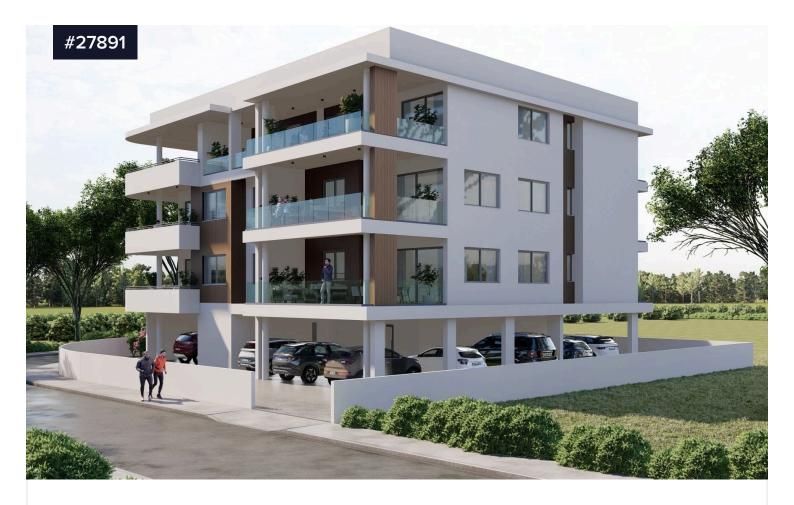

## New three bedroom penthouse in the center of Paphos

€360,000 +VAT

Pafos, Paphos

**Bedrooms** 

**Bathrooms** 

Covered

152 m<sup>2</sup>

Modern apartments in the center of PaphosTwo bedroom apartment with two bathrooms The cored area of this apartment is 99 square meters. There is a covered parking and storage room for each flat. Available apartments in first, second, and third floor. Off plan project.

This project is a new building in a central location in Paphos Center consisting of nine 2-bedroom apartments. All apartments are carefully designed, sun oriented, with amble spaces and they come with their own allocated parking and storage room. Within walking distance, you can head to Paphos center, main square, business center and restored all center of Paphos, a vivit area where you can find restaurants, Type