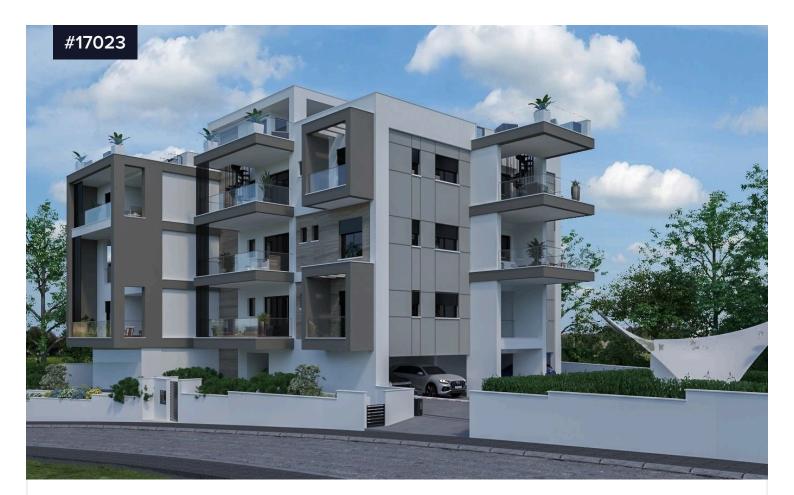

## One bedroom apartment for sale in Panthea, Limassol

## €239,000 +vat

💡 Panthea, Limassol

Bedrooms

Bathrooms

Covered

The Project comprises of 1,2,3 Bedroom beautiful Apartments with spectacular sea view and mountain views.

The Project includes a Communal Swimming Pool and Garden.

"PANTHEA AREA" is a highly developed Area which has been chosen by the social ELITE for it's tranquility as it is surrounded mostly by expensive Villas.

The main characteristics of the Area is that is situated within short distance from all the amenities and the famous Grammar School of Limassol.