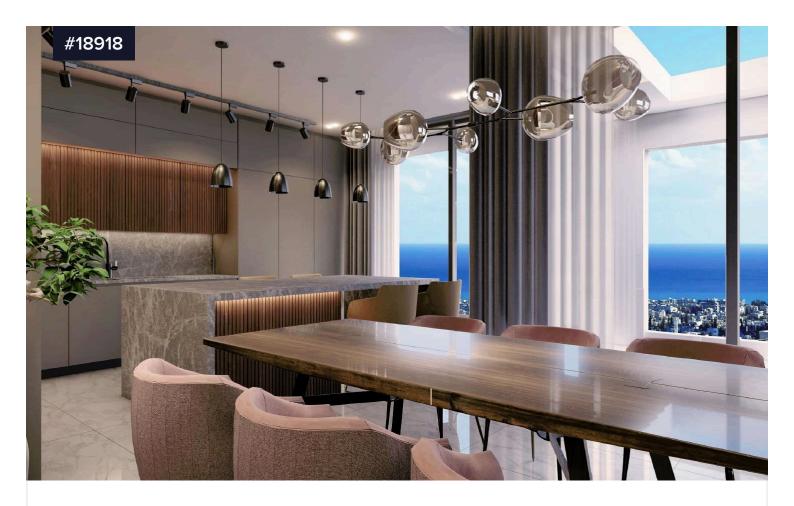

The apartment has an internal area of 50sqm plus 11sqm covered veranda and owns a covered parking and a storage room.

It has open plan kitchen with living room and dining area, main bathroom and a good size bedroom.