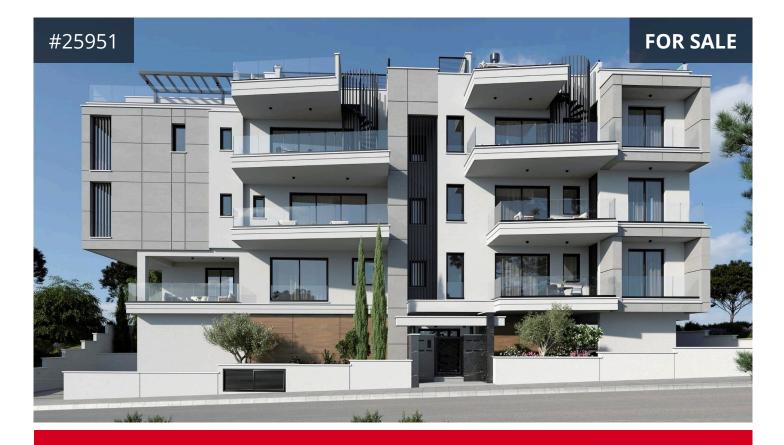

## Description

We are pleased to present this brand-new, modern two-bedroom apartment located in the prestigious Panthea area of Mesa Geitonia, Limassol. Situated on the second floor of a three-story building with only six units, this beautiful apartment offers an internal area of 80.12 sqm, complemented by a spacious 20.13 sqm veranda with an amazing view. The open-plan design includes a kitchen, living room, and dining area, along with a guest WC, main bathroom, and two large bedrooms. One of the bedrooms has access to the veranda through large sliding windows.

All apartments in the building come with provisions for AC units, electric heating, covered parking, and a storage room. The excellent location of the building provides easy access to the highway and the town center via the Mesa Geitonia roundabout, making this apartment an ideal choice for both living and investment purposes due to the high rental demand in the area.