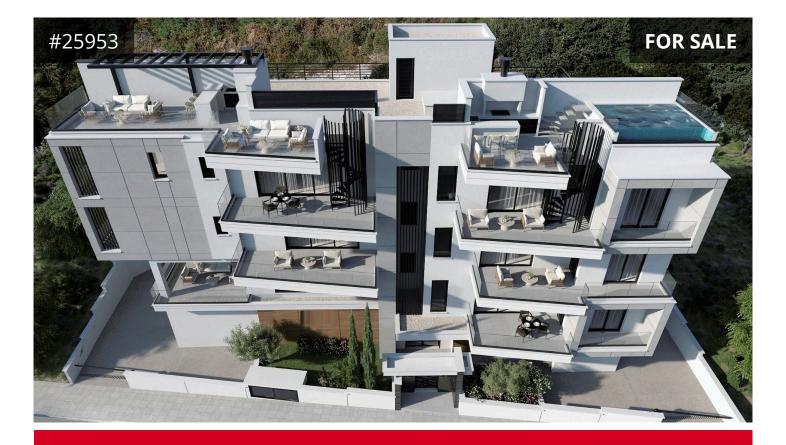

## Description

We are pleased to present this brand-new, modern two-bedroom topfloor apartment with a roof garden in the prestigious Panthea area of Mesa Geitonia, Limassol. Situated on the top floor of a three-story building with only six units, this beautiful apartment features an internal area of 80.12 sqm, a 16.7 sqm covered veranda, and a 6.54 sqm uncovered veranda with stunning views. The open-plan design includes a kitchen, living room, and dining area, complemented by a guest WC, main bathroom, and two spacious bedrooms. One of the bedrooms has access to the veranda through large sliding windows.

A spiral staircase leads to the exquisite roof garden space of 42.3 sqm, which features a private pool and unobstructed city views. All apartments in the building come with provisions for AC units, electric heating, covered parking, and a storage room. The prime location provides excellent access to the highway and town center via the Mesa Geitonia roundabout, making this apartment an ideal choice for both living and investment due