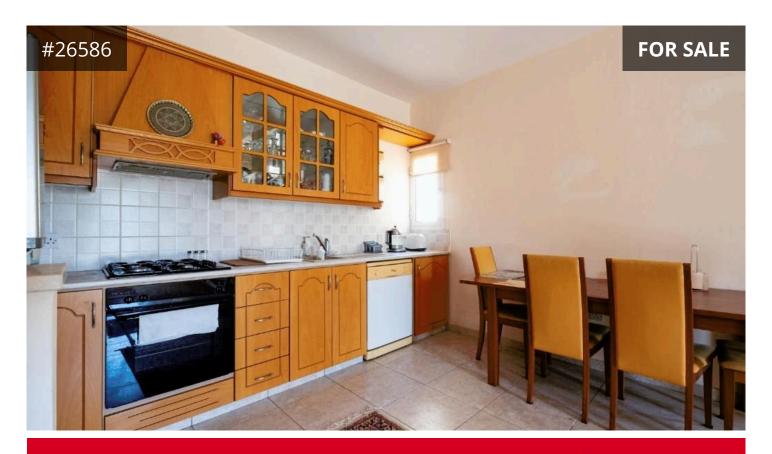

## Description

The property is a two bedroom apartment in Tala. It is situated on the first floor of the residential development

The apartment has a covered area of 74sqm and 11sqm covered verandas.

Internally it features a sitting area with a kitchen, 2 bedrooms, a toilet with a shower and verandas. It has the exclusive right of a covered parking and storage space on the ground floor.