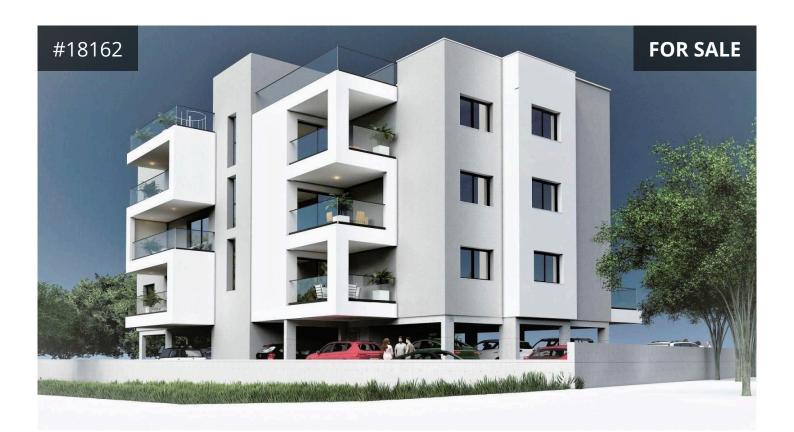

## **Limassol, Ypsonas** 80 m<sup>2</sup> Covered | 2 Bedrooms | 1 Bathroom

## Description

We present to you this beautiful, cozy, modern design under construction two bedroom apartment, located in Ypsonas . The apartment is situated on the 2nd floor of a 3 storey building comprising of 12 units. It has an internal area of 80sqm and 18sqm covered veranda. It offers an open plan kitchen with living /dining area, guest w/c, main bathroom and a two bedrooms. The apartment has a covered parking and a storage room. The location of the building provides very easy access to the highway and is within close proximity to all amenities.