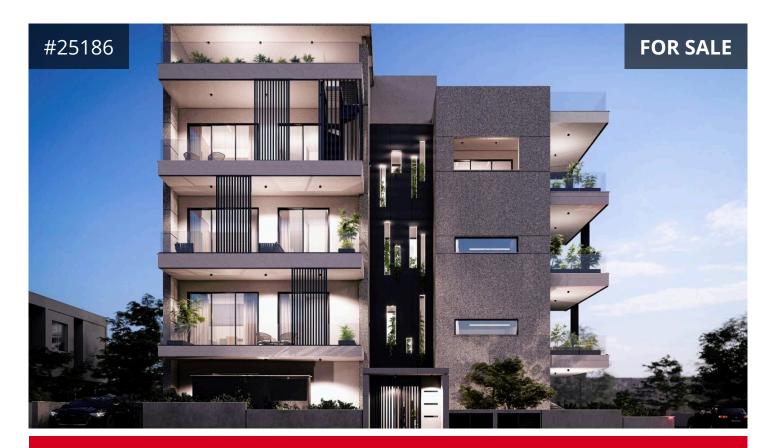

## Limassol, Ypsonas

78 m<sup>2</sup> Covered | 2 Bedrooms | 1 Bathroom

## Description

We are happy to present this beautiful, modern design, underconstruction two-bedroom apartment located in the Ypsonas area. This stunning apartment is part of a small complex with only six units, ensuring a close-knit community feel.

Property Features:

Location:

Situated in the Ypsonas area, offering extremely easy access to the highway that leads to the city center.

Surrounded by all essential amenities, including supermarkets, schools, and more, ensuring convenience for daily routines.