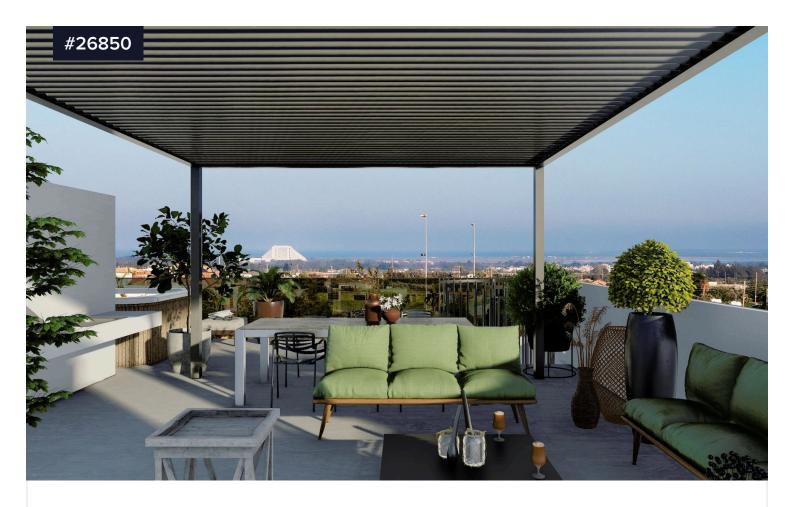

## **Modern Design-Luxury, Two Bedroom Apartment With Roof Garden**

€340,000 +VAT

Ypsonas, Limassol

**Bedrooms** 

Bathrooms

Covered

84 m<sup>2</sup>

We are excited to present this unique development located in the Ypsonas area, offering easy access to the motorway for quick transport to Limassol City and rapid routes to Paphos, Larnaca, or Nicosia. Positioned close to the vertical port road, this development is just minutes from key urban hubs like My Mall, the Casino, Greens Golf Resort, Limassol Port, and the Marina, making it a prime location for convenient living. This secure gated community with luxury amenities creates the perfect environment for happy family living.