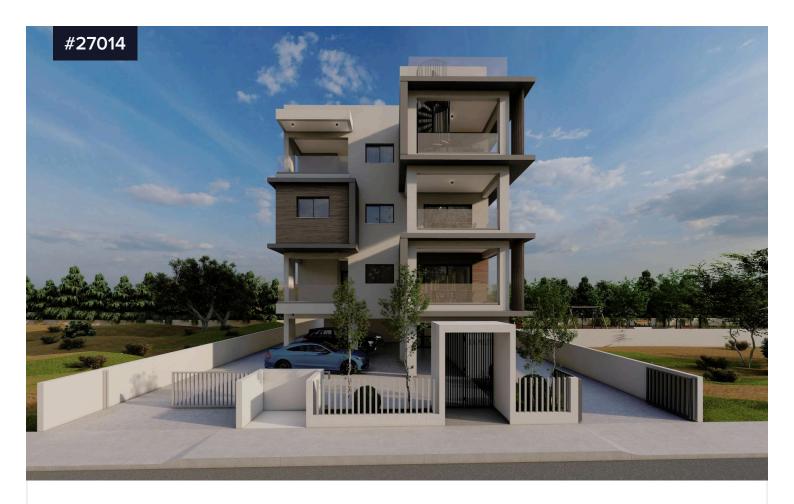

## **Brand New-Almost Ready For Deliver, Modern Design Top Floor Two Bedroom Apartment In Ypsonas Area**

€315,000 +VAT

Ypsonas, Limassol

**Bedrooms** 

2

Bathrooms

Covered

[] 75.3 m<sup>2</sup>

This modern apartment complex in Ypsonas offers contemporary living with easy access to both the highway and the town center. The building features only six exclusive units, two per floor, all constructed with premium materials and the highest standards, and is set for completion by December 2024.

The available top-floor two-bedroom apartment boasts an internal area of 75.3 sqm, complemented by a 12.4 sqm covered veranda. The openplan layout connects the kitchen, living, and dining areas seamlessly. The apartment includes a guest WC, a main bathroom, and two Type