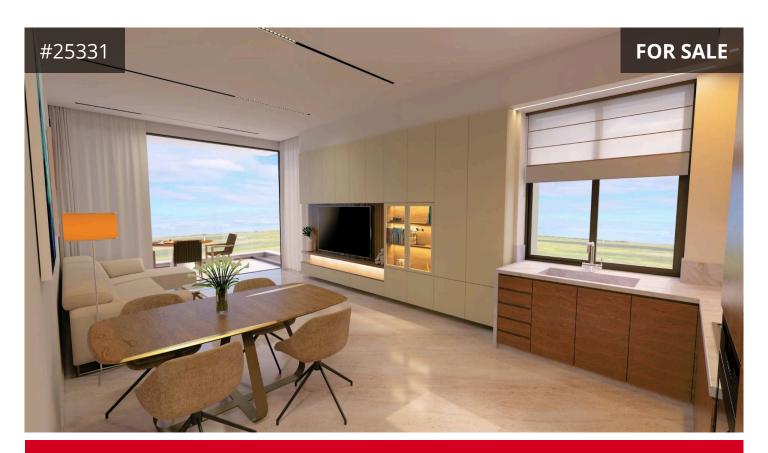

## **Limassol, Zakaki** 85 m² Covered | 2 Bedrooms | 1 Bathroom



## Description

The building is strategically positioned within a vibrant area experiencing rapid growth and development. Its prime location is nestled between two prominent landmarks, namely the Integrated Casino Resort and the Limassol Greens Golf Resort. This proximity to renowned entertainment and leisure facilities offers residents and visitors an array of recreational opportunities and a luxurious lifestyle.

Moreover, the building enjoys close proximity to the bustling Limassol City Centre, ensuring convenient access to a wide range of amenities such as shopping centers, restaurants, cafes, and cultural attractions. Whether one seeks to indulge in retail therapy, savor exquisite cuisine, or explore the city's rich