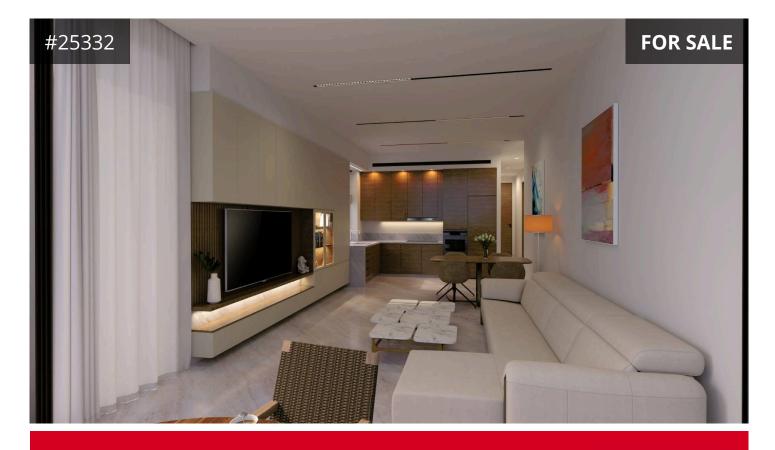

Limassol, Zakaki 100 m<sup>2</sup> Covered | 3 Bedrooms | 1 Bathroom



## Description

The building is strategically positioned within a vibrant area experiencing rapid growth and development. Its prime location is nestled between two prominent landmarks, namely the Integrated Casino Resort and the Limassol Greens Golf Resort. This proximity to renowned entertainment and leisure facilities offers residents and visitors an array of recreational opportunities and a luxurious

lifestyle.

Moreover, the building enjoys close proximity to the bustling Limassol City Centre, ensuring convenient access to a wide range of amenities such as shopping centers, restaurants, cafes, and cultural attractions. Whether one seeks to indulge in retail therapy, savor exquisite cuisine, or explore the city's