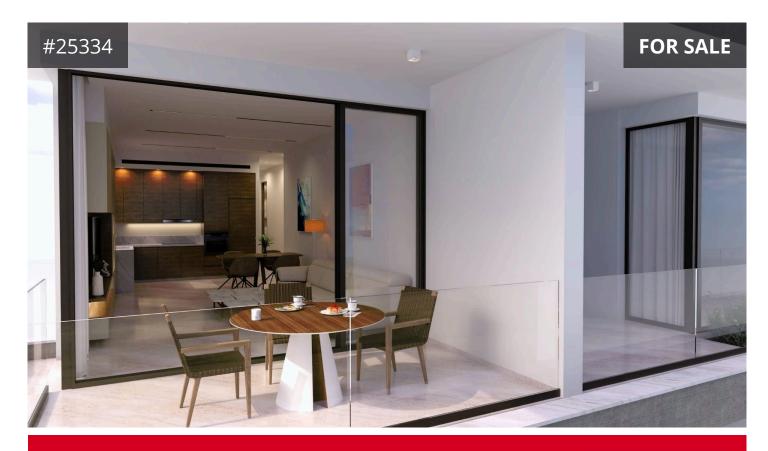

## Limassol, Zakaki 50 m<sup>2</sup> Covered | 1 Bedroom |

## €199,500 +VAT

| ТҮРЕ                     | Apartment         |
|--------------------------|-------------------|
| BEDROOMS                 | 1                 |
| COVERED                  | 50 m <sup>2</sup> |
| ENERGY EFFICIENCY RATING |                   |
| Certificate expected     |                   |