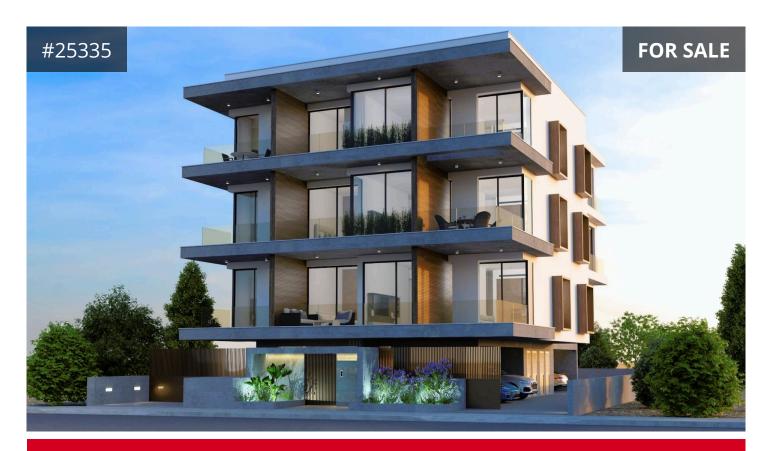

## **Limassol, Zakaki** 85 m² Covered | 2 Bedrooms | 1 Bathroom

## Description

The building is strategically positioned within a vibrant area experiencing rapid growth and development. Its prime location is nestled between two prominent landmarks, namely the Integrated Casino Resort and the Limassol Greens Golf Resort. This proximity to renowned entertainment and leisure facilities offers residents and visitors an array of recreational opportunities and a luxurious

lifestyle.

Moreover, the building enjoys close proximity to the bustling Limassol City Centre, ensuring convenient access to a wide range of amenities such as shopping centers, restaurants, cafes, and cultural attractions. Whether one seeks to indulge in retail therapy, savor exquisite cuisine, or explore the city's rich history and vibrant art scene, everything is just a stone's throw away.

In addition to its favorable surroundings, it also boasts excellent connectivity. Its location provides

easy access to the highway, enabling swift and effortless transportation

€336,000 +VAT

TYPE Apartment
BEDROOMS 2
BATHROOMS 1
COVERED 85 m<sup>2</sup>