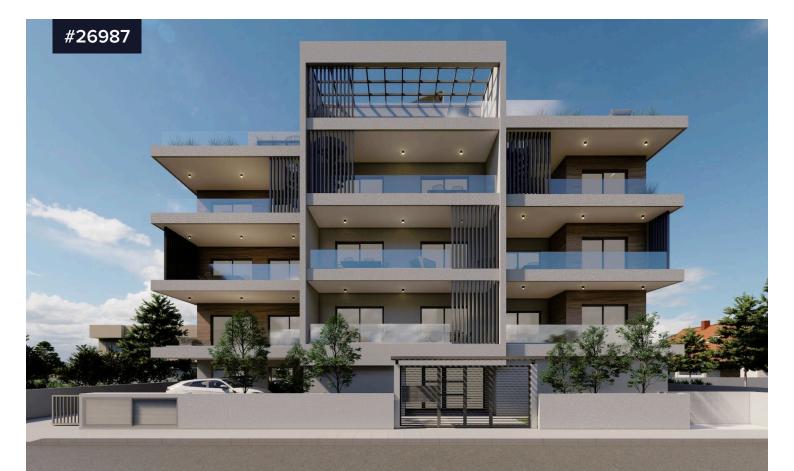

## Brand New-Modern Design Two Bedroom €270,000 + VAT **Apartment With In Walking Distance** From My Mall In Zakaki

Zakaki, Limassol

Bedrooms 2

**Bathrooms 1** 2

Covered [] 78 m<sup>2</sup>

We are delighted to present this modern apartment complex in the Zakaki area, offering one- and two-bedroom apartments. The complex is ideally located, providing easy access to the highway and the town center, and is within walking distance of My Mall, the Casino Resort, and Limassol Marina.

This particular 2nd-floor apartment features an internal area of 78 sqm, complemented by an additional 19 sqm of covered verandas. The layout includes an open-plan kitchen, living and dining area, a guest WC, a main bathroom, and two spacious bedrooms. Each apartment