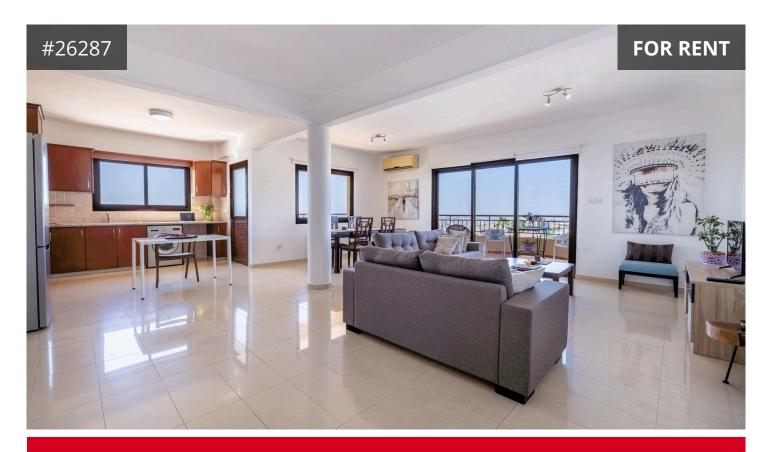

## Description

Located just north of the highway in a quiet central suburb, this spacious property, with an internal area of 100sqm, and 30m veranda.

Master bedroom with en-suite, family bathroom, large lounge /dining area, fully equipped kitchen diner, all electrical goods, large TV, AC throughout, panoramic views, parking and store room.