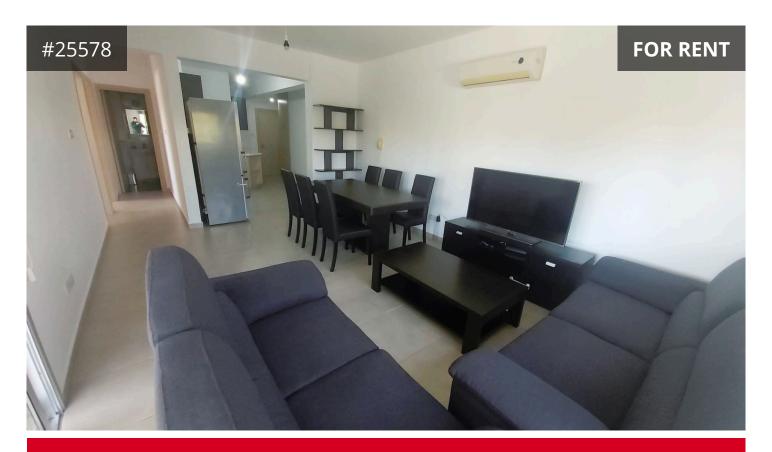

## **Description**

€1,300 /month

A Fully Furnished Two Bedroom Apartment Location Petrou Pavlou Limassol.

Situated in the heart of Limassol in a quiet leafy suburb with easy access to all major roads and local amenities.

Two bedrooms, spacious living room, separate fully fitted kitchen, family bathroom, AC units throughout, Covered parking, storeroom.Internal area 77sqm, covered veranda 15sqm,uncovered.5sqm Built 2013. Common expenses INCLUDED in rental.