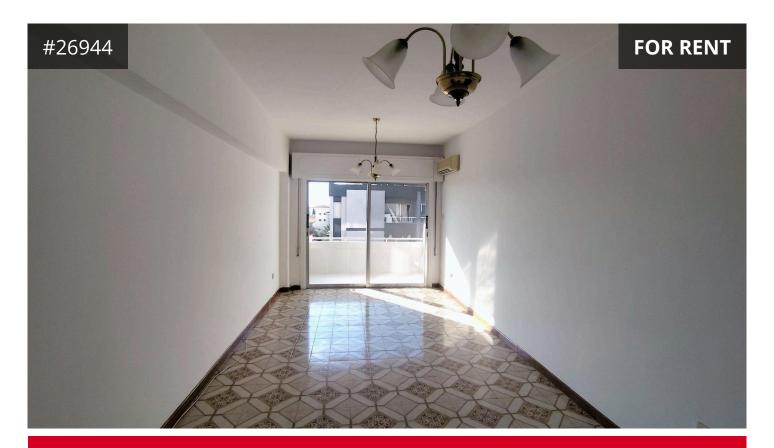

## Description

Lovely two bedroom apartment located in Apostoloi Petrou & Pavlou area of Limassol.

It has internal covered area 90 square meters and covered veranda 10 square meters.

It has open plan kitchen, with living/dining area, two good size bedrooms, family bathroom, a/c in all areas and safety door.

There is also nice veranda to enjoy your coffee and one covered parking space. It has electrical appliances and is not furnished

Located in a quiet, nice area surrounded by nice houses and has easy access to all amenities.