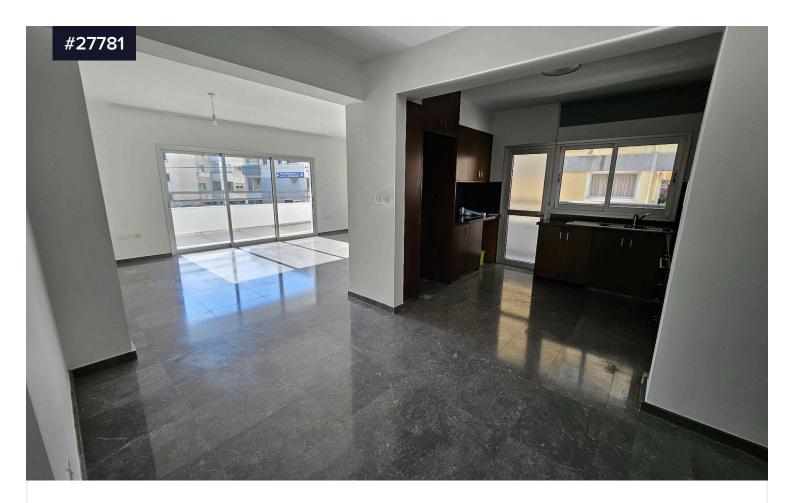

Covered

[] 105 m<sup>2</sup>

We are delighted to present this stunning, modern three-bedroom apartment located in the heart of Limassol. Situated near Debenhams, the apartment offers convenient access to all major roads, the city center, and the highway.

Nestled on the first floor of a three-story building with just six units, this apartment boasts an internal area of 105 sqm, complemented by a 20 sqm covered veranda. The open-plan design seamlessly integrates the kitchen, living room, and dining area, creating a spacious and inviting atmosphere. Additional features include a guest WC, a main bathroom,