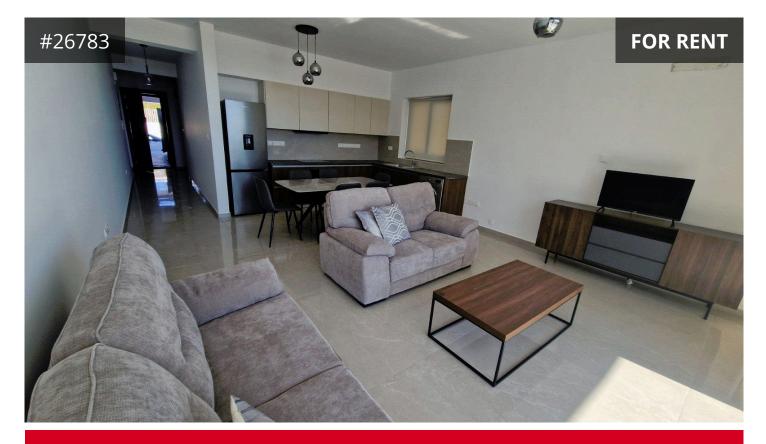

## Description

Luxury brand new two bedroom apartment in Paniotis area of Germasogia Limassol. The property is close to all amenities with easy access to the motor way, in a quiet residential area. Big and comfortable living and dining room, open plan kitchen with all electrical appliances included, two big size bedrooms, spacious bathroom, with modern brand new furniture, with all electrical appliances, fully air conditioned, parking, store room. Call us for more information and viewing.