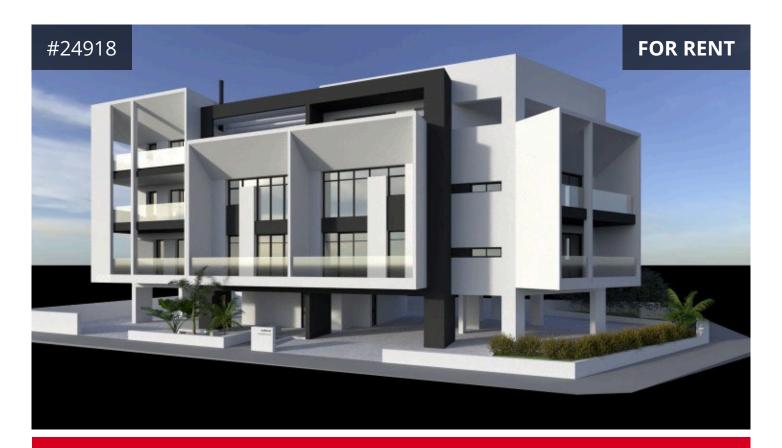

## Paphos, Geroskipou

82 m² Covered | 2 Bedrooms | 2 Bathrooms

## Description

TWO BEDROOM LUXURIOUS APARTMENT LOCATED IN GEROSKIPOU, PAPHOS.

The internal area is 82 sqm and 22 sqm covered veranda. This luxury apartment located in the 3rd floor there is only 3 floors with 8 units. Facilities: Fully air-conditioning.

Additional 48sqm communal roof garden area with BBQ

Spacious parking lots for all the apartments plus 1 for handicap people

Communal toilet suitable for handicap as well

Elevator available

Well-designed garden with benches

All AC compressors and solar panels to heat the water will be hidden on the roof.Photovoltaic system available.

The building is located in a corner plot in the center of Geroskipou area in Pafos. The strategic location of the building can give you direct access to the Pafos-Limassol highway as well as to the Pafos city center. Many €1,550 /month