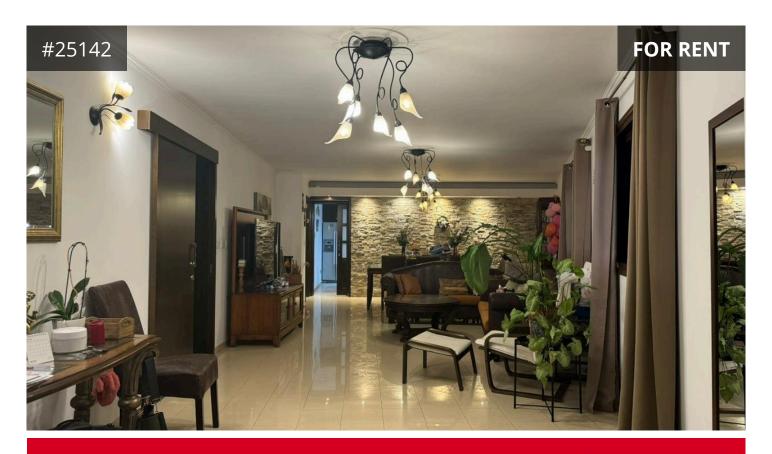

## Description

This well-appointed 3 bedroom, 2 bathroom, furnished upper house is in the sought after location of Kato Polemidia.

Very spacious, bright, ideal for a family, easy access to all arteries of Limassol and amenities such as Alpha Mega, Jumbo Ikea and schools. Spacious bedrooms with fitted wardrobes, separate fully equipped kitchen with island bar and dining area, spacious sitting/lounge/tv area. Parking, plenty of storage. Very near bus stop.