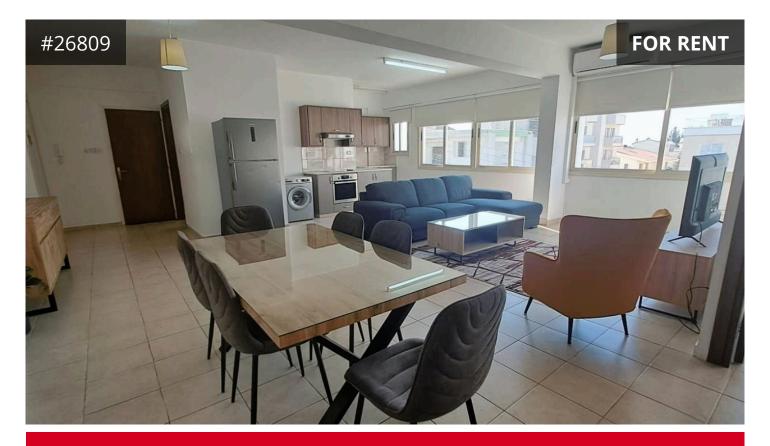

## Description

Charming two bedroom fully furnished apartment available near the New Port of Limassol. Easy access to the highway, the main roads of Limassol, the Port is just 4kms away and only 11 kms to the Marina and Town Centre. Lovely cozy open plan layout with plenty of light, one bathroom and balcony. The kitchen has a fridge freezer, dish washer, washing machine, hob, oven and fan. Ample parking is offered opposite the building. Just three units on the building and shops on the ground level. Please call to schedule your viewing.