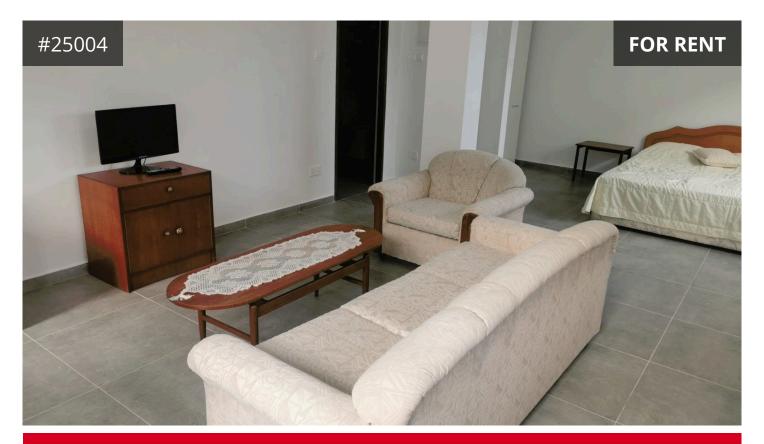

## Description

Nice studio apartment in Mesa Geitonia is available now.

The apartment has covered area 57 square meters and is on the ground floor .

It consists from a living room/dining room and an open plan kitchen.

Furthermore there is family bathroom. solar water heater with pressure, a/c in all areas and uncovered parking space for one car.

The apartment if fully furnished and fully equipped.

It is located in a quiet residential area close to all main amenities with an easy access to down town and the motor way.