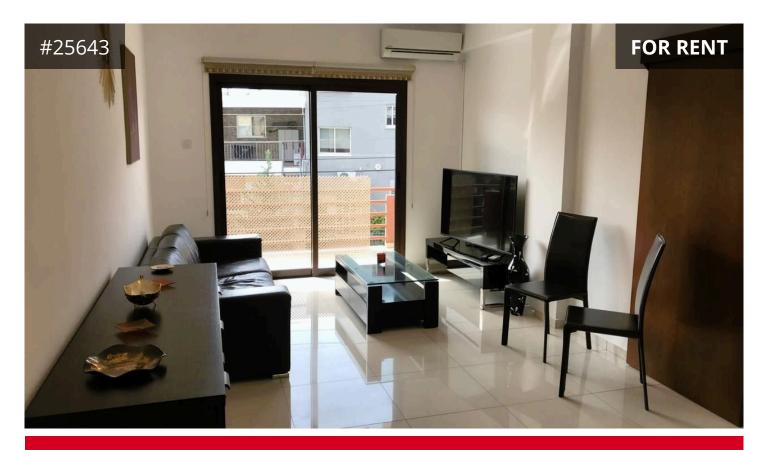

## **Description**

Discover the perfect blend of comfort and convenience in this lovely 2-bedroom apartment located in the sought-after Mesa Geitonia area of Limassol. This apartment offers a large and comfortable living and dining room, a separate kitchen fully equipped with all electrical appliances, two generously sized bedrooms, and a main bathroom. Fully furnished and fully air-conditioned, this apartment is ready for you to move in. Additional features include dedicated parking space and a location in a small, quiet residential building. Common expenses are an additional €30 per month, and two months' rent is required as a deposit.