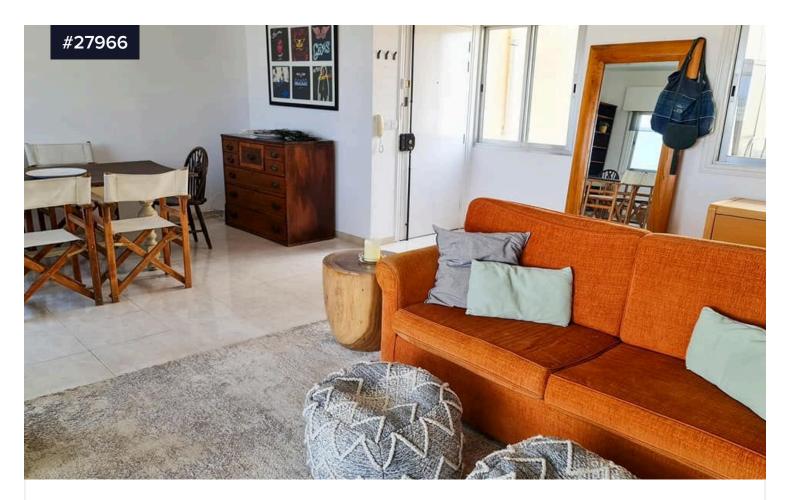

## Fully Furnished Sea View Apartment with 3 €2,500 /month Bedrooms

Neapoli, Limassol

Bedrooms

Bathrooms

Covered

This bright and spacious apartment with a sea view and fireplace will be available for long-term rent from February 1, 2025. It is located in the Neapolis area directly opposite a park and close to all the amenities.

The apartment can be rented fully equipped including bed linens, towels, kitchen appliances and utensils, and everything you need to start living. Internal area: 116 m2

2 balconies: 25 m2 in total

Fully furnished